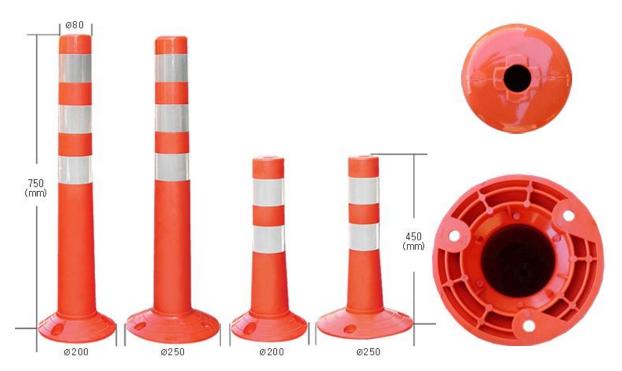

### **■** Type Of Shindo Flexible Delineator Post

## **■** Spec. Of Shindo Flexible Delineator Post

| Shindo Flexible Delineator Post |                                                                                                                                                                                                                                                                                                                                               |
|---------------------------------|-----------------------------------------------------------------------------------------------------------------------------------------------------------------------------------------------------------------------------------------------------------------------------------------------------------------------------------------------|
| Size                            | 200Ø×80Ø×450(mm)<br>250Ø×80Ø×450(mm)<br>200Ø×80Ø×750(mm)<br>250Ø×80Ø×750(mm)                                                                                                                                                                                                                                                                  |
| Material                        | Polyurethane                                                                                                                                                                                                                                                                                                                                  |
| Key Features                    | <ol> <li>Top-quality flexible Delineator posts with excellent resilience of its ladder structure that passed 20,000 bending tests.</li> <li>The reflective sheets never fall apart or discolor.</li> <li>Q-Mark certified by the public authority.</li> <li>A standard product of the Ministry of Construction and Transportation.</li> </ol> |