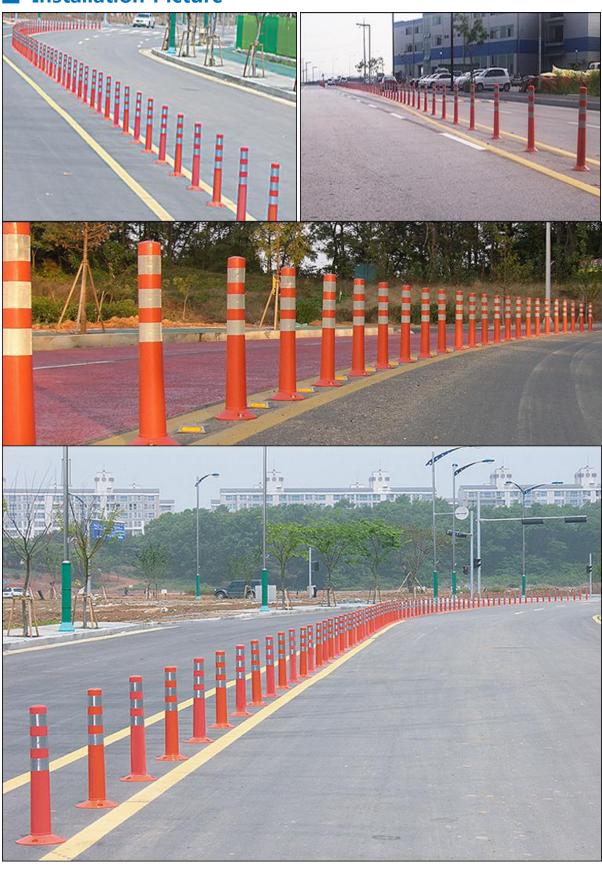

lineator post the best choice?

#### 1. High Elasticity and Resilience

- · Made from special urethane with comparison strength of 90°C or lower.
- · High resilience with 100Ø in lower circumference and 80Ø in upper circumference.
- · Highly elastic, with 4.5mm in lower thickness and 2.5mm in upper thickness.
- 2. Super-Bright Reflective Sheeting that Never Falls Apart
- 3. Smooth, Glossy Surface that is Dirt-and Dust-Resistant

### ■ Passed To FITI Testing and Research Institute







Performance requirements met test standards; in reliability test, there was no damage after 500 impacts in high temperature impact test and low temperature impact test; the damage in reflective sheet met test standard after 300 shocks in the durability test of reflective sheet.

### ■ Installation Picture