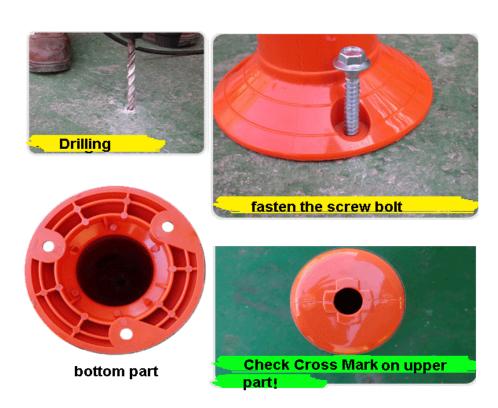

|
| Material                        | Polyurethane                                                                                                                                                                                                                                                                                                                                  |
| Key Features                    | <ol> <li>Top-quality flexible Delineator posts with excellent resilience of its ladder structure that passed 20,000 bending tests.</li> <li>The reflective sheets never fall apart or discolor.</li> <li>Q-Mark certified by the public authority.</li> <li>A standard product of the Ministry of Construction and Transportation.</li> </ol> |

### Key Features



#### Sectional View of Shindo Flexible Delineator Post



#### What makes Shindo Flexible Delineator post the best choice?

#### 1. High Elasticity and Resilience

- · Made from special urethane with comparison strength of 90°C or lower.
- · High resilience with 100Ø in lower circumference and 80Ø in upper circumference.
- · Highly elastic, with 4.5mm in lower thickness and 2.5mm in upper thickness.
- 2. Super-Bright Reflective Sheeting that Never Falls Apart
- 3. Smooth, Glossy Surface that is Dirt-and Dust-Resistant

### ■ Passed To FITI Testing and Research Institute







Performance requirements met test standards; in reliability test, there was no damage after 500 impacts in high temperature impact test and low temperature impact test; the damage in reflective sheet met test stand