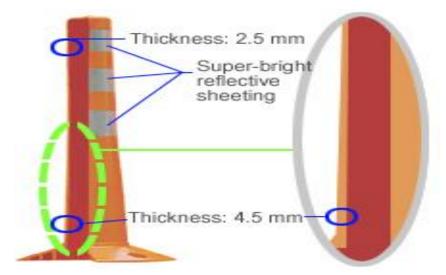

#### Sectional View of Shindo Flexible Delineator Post

#### 1. High Elasticity and Resilience

- · Made from special urethane with comparison strength of 90°C or lower.
- · High resilience with 100Ø in lower circumference and 80Ø in upper circumference.
- · Highly elastic, with 4.5mm in lower thickness and 2.5mm in upper thickness.
- 2. Super-Bright Reflective Sheeting that Never Falls Apart
- 3. Smooth, Glossy Surface that is Dirt-and Dust-Resistant