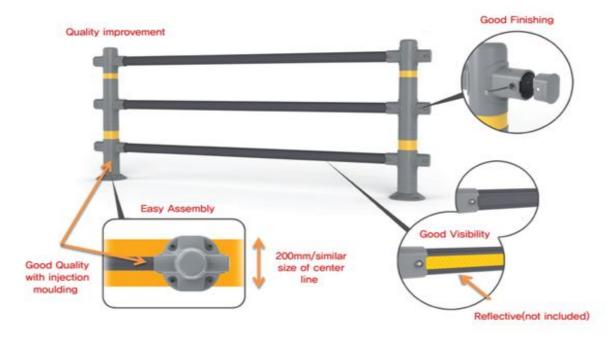

### Key Features

- 1) Not broken with high flexibility after crash
- 2) It is installed not only in a row, but also independently.
- 3) Prevent from jaywalking as the gap of panel is narrow.
- 4) High visibility with high quality reflective sheets
- 5) Environment friendly design