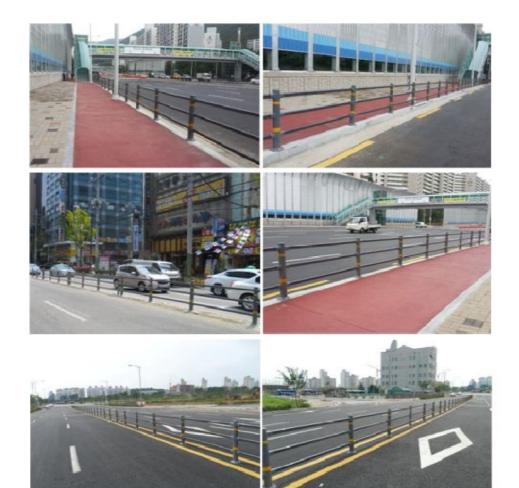

# **ROAD FENCE**



#### ■Road Fence

Road Fence is installed where the driver need to care seriously such as children area and No U-terns road. It prevents from jaywalking and improves driver's visibility as it is on the center of the road.

#### Dimension

| Material | PU(Poly Urethane)       |
|----------|-------------------------|
| Color    | Gray                    |
| Size     | W200 x H970 x L2000(mm) |

### Key Features

- 1) Not broken with high flexibility after crash
- 2) It is installed not only in a row, but also independently.
- 3) Prevent from jaywalking as the gap of panel is narrow.
- 4) High visibility with high quality reflective sheets
- 5) Environment friendly design



## ■Inatallation Picitures