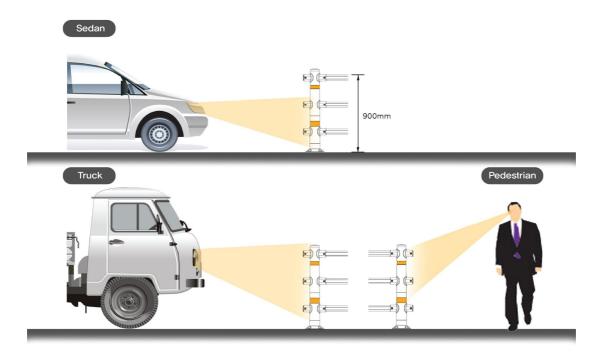

#### ■Road Fence

Road Fence is installed where the driver need to care seriously such as children area and No U-terns road. It prevents from jaywalking and improves driver's visibility as it is on the center of the road.

### Key Features

- 1) Not broken with high flexibility after crash
- 2) It is installed not only in a row, but also independently.
- 3) Prevent from jaywalking as the gap of panel is narrow.
- 4) High visibility with high quality reflective sheets
- 5) Environment friendly design